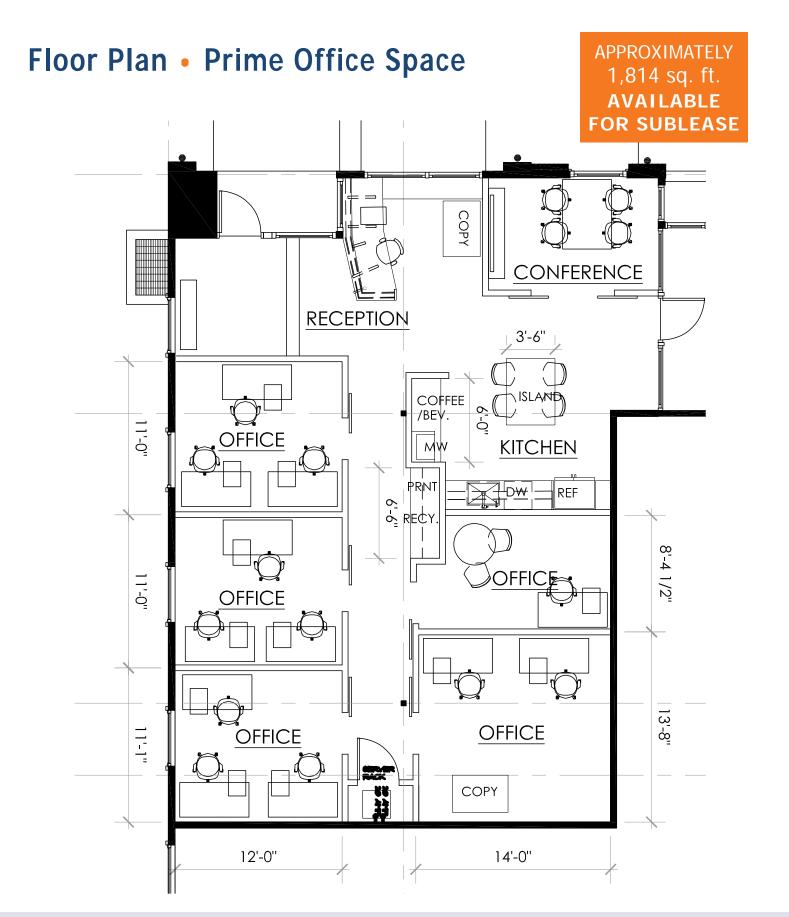

#### FOR SUBLEASE!

1969 Willamette Falls Drive, Suite 100 West Linn, OR

- Approximately 1,814 sq.ft.
- Sublease to August 31, 2026 (longer term possible)

#### **SPACE FEATURES**

- Two Entries Street Front and Main Lobby
- Five Private Offices
- Conference Room w/Glass Doors
- Large Kitchen/Breakroom (open gathering area)