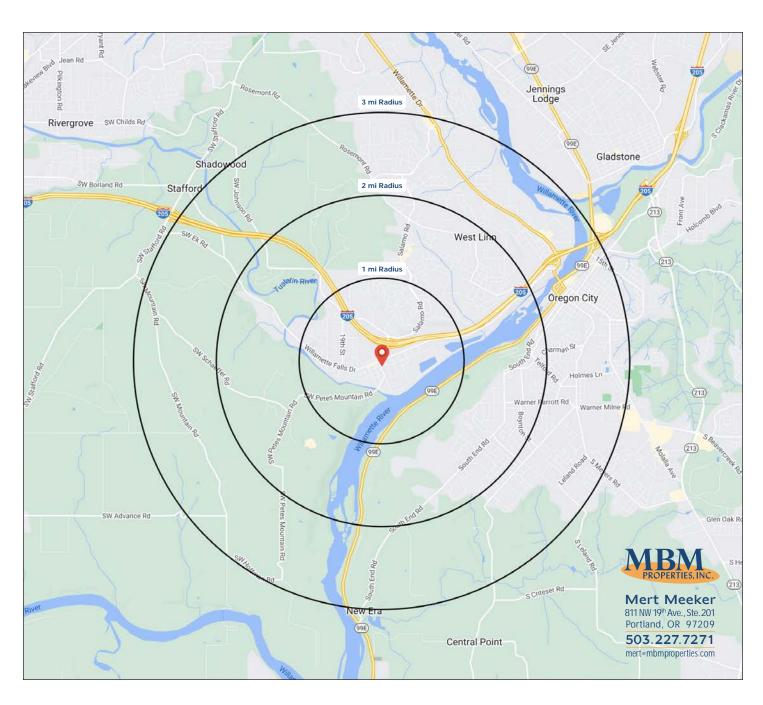

# **Demographics** • Prime Office Space

|                            | 1 MILE    | 2 MILE    | 3 MILE    |
|----------------------------|-----------|-----------|-----------|
| Population                 | 7,277     | 23,401    | 49,145    |
| Households                 | 2,752     | 8,661     | 18,531    |
| Average Household Income   | \$169,998 | \$180,714 | \$166,258 |
| Per Capita Income          | \$64,415  | \$66,976  | \$62,836  |
| Total Number of Businesses | 564       | 1,142     | 2,655     |
| Total Number of Employees  | 2,631     | 5,651     | 13,565    |
| Source: Sites USA (2023)   |           |           |           |