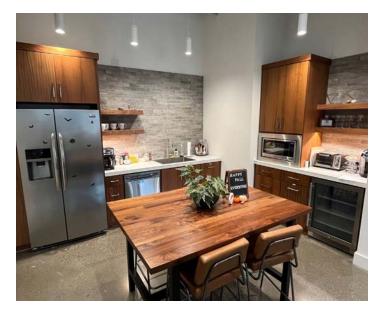

# **Interior Images** • Prime Office Space

Mert Meeker 811 NW 19<sup>th</sup> Ave., Ste. 201 Portland, OR 97209 **503.227.7271** mert=mbmproperties.com

#### **SPACE FEATURES**

- Two Entries Street Front and Main Lobby
- Five Private Offices
- Conference Room w/Glass Doors
- Large Kitchen/Breakroom (open gathering area)