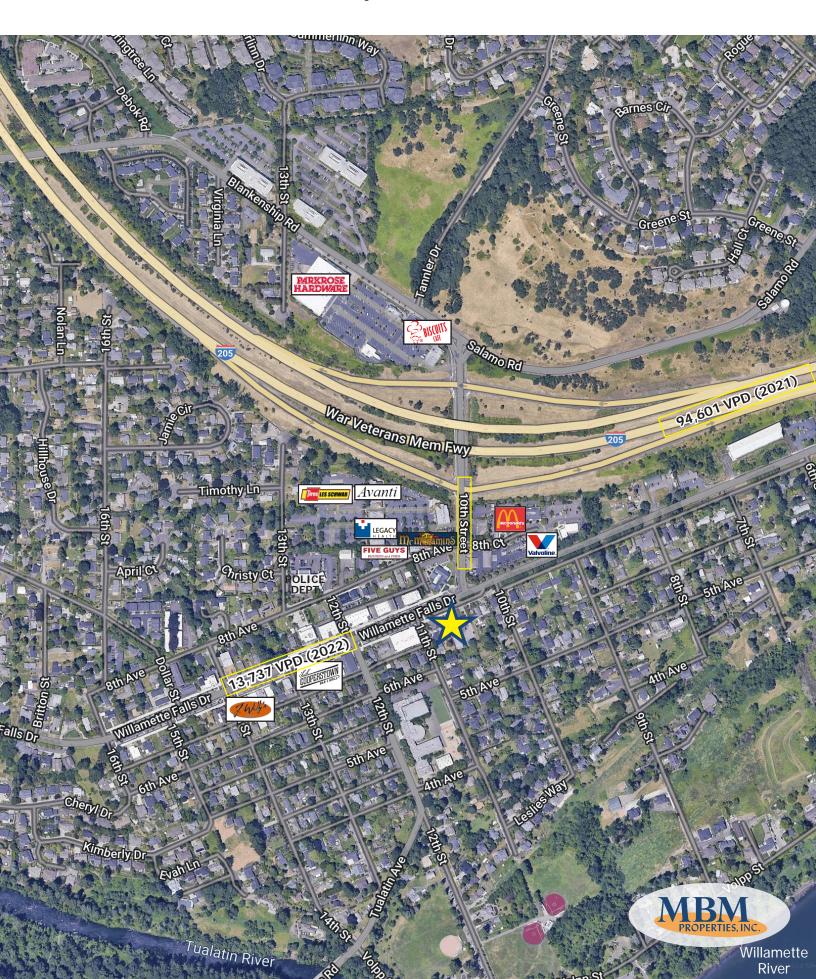

### — FOR SUBLEASE —

# PRIME OFFICE SPACE

Historic Willamette Main Street, West Linn, Oregon



#### FOR SUBLEASE!

1969 Willamette Falls Drive, Suite 100 West Linn, OR

- Approximately 1,814 sq.ft.
- Sublease to August 31, 2026 (longer term possible)

#### **SPACE FEATURES**

- Two Entries Street Front and Main Lobby
- Five Private Offices
- Conference Room w/Glass Doors
- Large Kitchen/Breakroom (open gathering area)

#### **BUILDING AMENITIES**

- Beautiful Lobby/Reception
- Modern, Class "A" finishes 2021 construction
- Off-street parking

Tenant Relocating - Please Do Not Disturb



## **Aerial** • Prime Office Space



### Aerial | Close-In • Prime Office Space







# **Interior Images** • Prime Office Space















Mert Meeker 811 NW 19<sup>th</sup> Ave., Ste. 201 Portland, OR 97209 **503.227.7271** mert=mbmproperties.com

# **Demographics** • Prime Office Space

|                            | 1 MILE    | 2 MILE    | 3 MILE    |
|----------------------------|-----------|-----------|-----------|
| Population                 | 7,277     | 23,401    | 49,145    |
| Households                 | 2,752     | 8,661     | 18,531    |
| Average Household Income   | \$169,998 | \$180,714 | \$166,258 |
| Per Capita Income          | \$64,415  | \$66,976  | \$62,836  |
| Total Number of Businesses | 564       | 1,142     | 2,655     |
| Total Number of Employees  | 2,631     | 5,651     | 13,565    |
| S