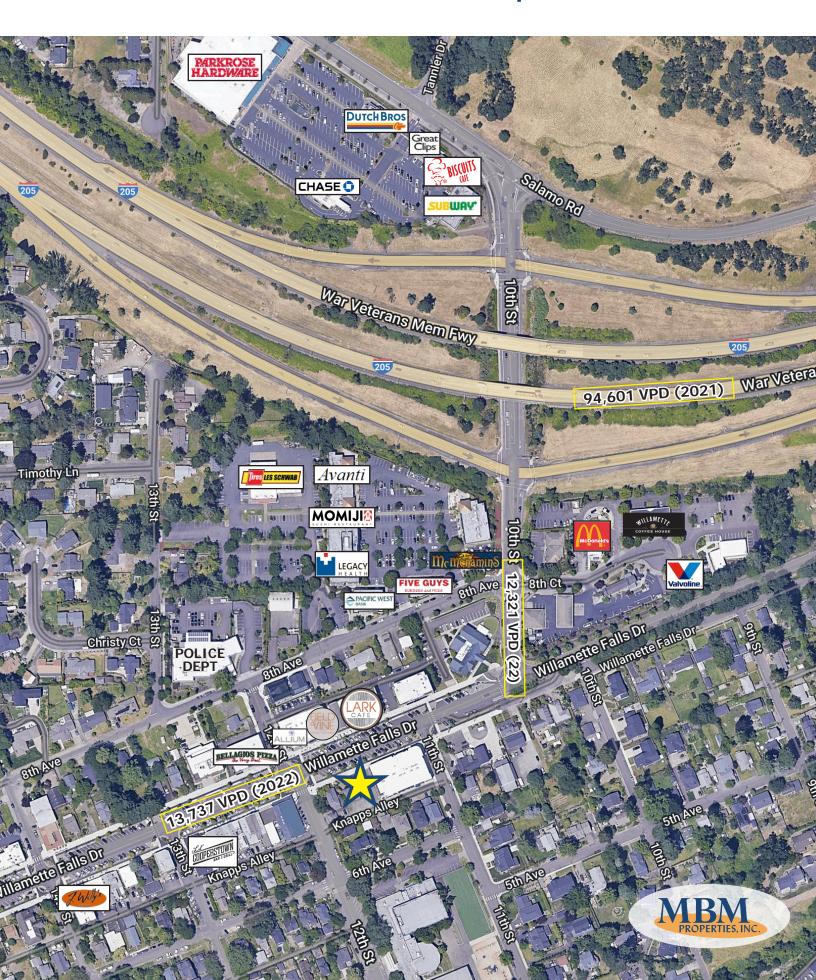

### — FOR SUBLEASE —

# PRIME OFFICE SPACE

Historic Willamette Main Street, West Linn, Oregon



#### FOR SUBLEASE!

1969 Willamette Falls Drive, Suite 100 West Linn, OR

- Approximately 1,814 sq.ft.
- Sublease to August 31, 2026 (longer term possible)

#### **SPACE FEATURES**

- Two Entries Street Front and Main Lobby
- Five Private Offices
- Conference Room w/Glass Doors
- Large Kitchen/Breakroom (open gathering area)

#### **BUILDING AMENITIES**

- Beautiful Lobby/Reception
- Modern, Class "A" finishes 2021 construction
- Off-street parking

Tenant Relocating - Please Do Not Disturb



## **Aerial** • Prime Office Space



### Aerial | Close-In • Prime Office Space







# **Interior Images** • Prime Office Space















Mert Meeker 811 NW 19<sup>th</sup> Ave., Ste. 201 Portland, OR 97209 **503.227.7271** mert=mbmproperties.com

# **Demographics** • Prime Office Space

|                            | 1 MILE    | 2 MILE    | 3 MILE    |
|----------------------------|-----------|-----------|-----------|
| Population                 | 7,277     | 23,401    | 49,145    |
| Households                 | 2,752     | 8,661     | 18,531    |
| Average Household Income   | \$169,998 | \$180,714 | \$166,258 |
| Per Capita Income          | \$64,415  | \$66,976  | \$62,836  |
| Total Number of Businesses | 564       | 1,142     | 2,655     |
| Total Number of Employees  | 2,631     | 5,651     | 13,565    |
| Source: Sites USA (2023)   |           |