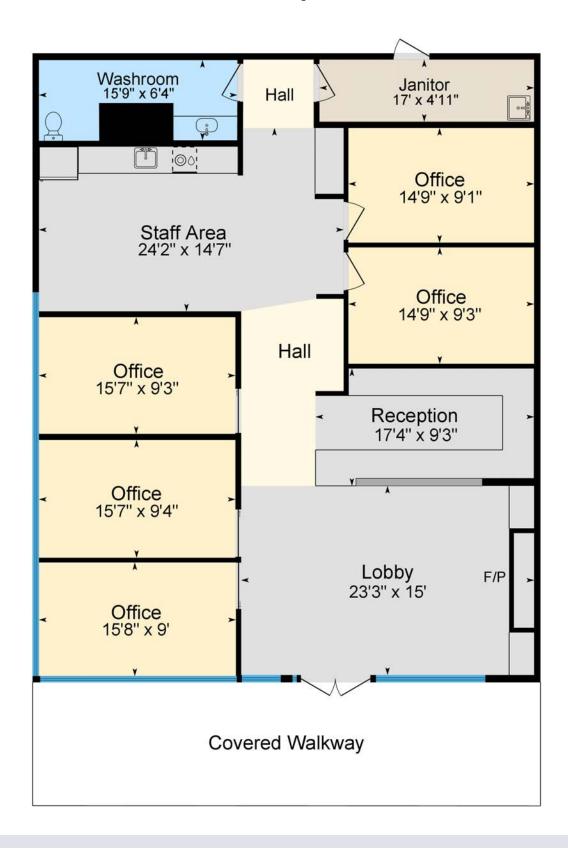

## Floor Plan • Prime Office Space

#### **SPACE FEATURES**

- · Five Private Offices
- Sliding Glass Barn Doors
- Large Breakroom (open gathering area)