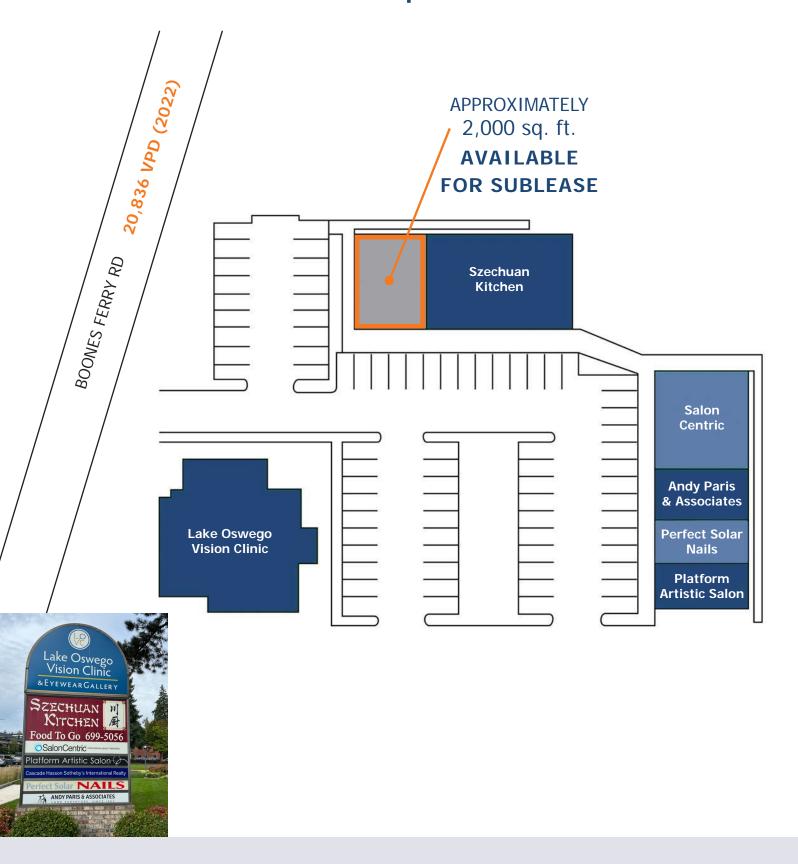

## Site Plan • Prime Office Space

#### FOR SUBLEASE!

15450 SW Boones Ferry Road Lake Oswego, OR

- Approximately 2,000 sq.ft.
- Sublease to April 30, 2026 (longer term possible)