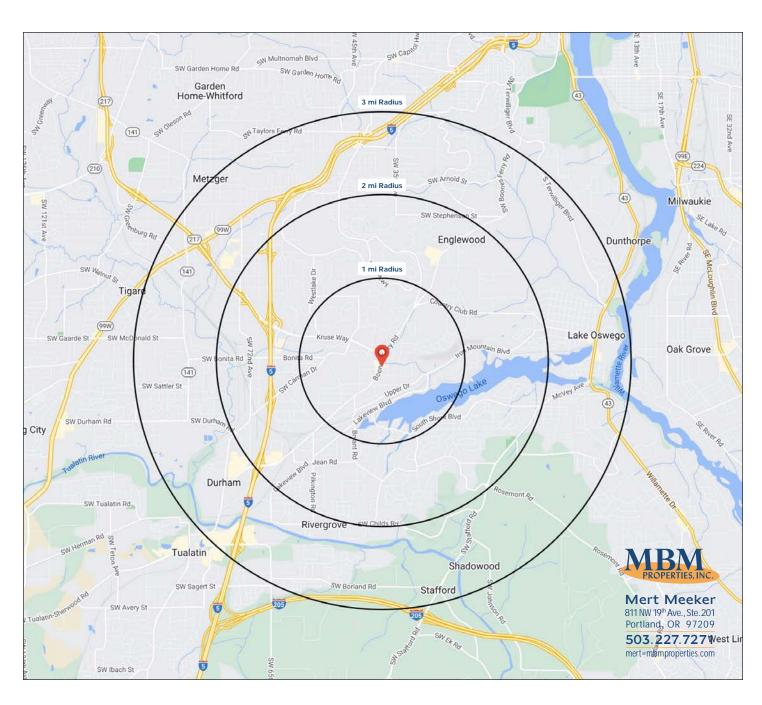

## **Demographics** • Prime Office Space

|                            | 1 MILE    | 2 MILE    | 3 MILE    |
|----------------------------|-----------|-----------|-----------|
| Population                 | 11,023    | 39,102    | 85,935    |
| Households                 | 4,590     | 16,153    | 35,759    |
| Average Household Income   | \$197,727 | \$208,778 | \$186,234 |
| Per Capita Income          | \$82,517  | \$86,316  | \$77,548  |
| Total Number of Businesses | 1,414     | 4,434     | 8,620     |
| Total Number of Employees  | 9,939     | 35,919    | 65,942    |
| Source: Sites USA (2023)   |           |           |           |