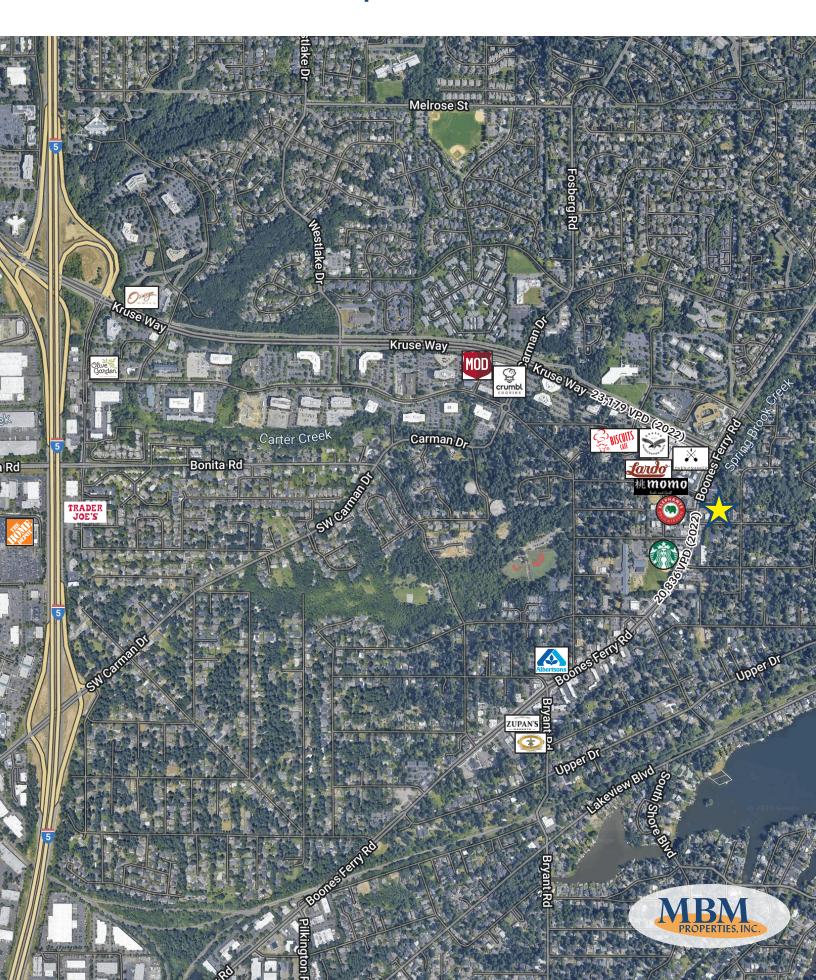

### — FOR SUBLEASE —

# PRIME OFFICE SPACE

Boones Ferry Road near Kruse Way, Lake Oswego, Oregon



#### FOR SUBLEASE!

15450 SW Boones Ferry Road Lake Oswego, OR

- Approximately 2,000 sq.ft.
- Sublease to April 30, 2026 (longer term possible)

#### **SPACE FEATURES**

- · Five Private Offices
- Sliding Glass Barn Doors
- Large Breakroom (open gathering area)

#### **BUILDING AMENITIES**

- Beautiful Lobby/Reception with fireplace
- Modern, Class "A" finishes
- Off-street parking
- Monument signage available

Tenant Relocating – Please Do Not Disturb



# **Aerial** • Prime Office Space



## Site Plan • Prime Office Space





## Floor Plan • Prime Office Space





# **Interior Images** • Prime Office Space















Mert Meeker 811 NW 19<sup>th</sup> Ave., Ste. 201 Portland, OR 97209 **503.227.7271** mert=mbmproperties.com

## **Demographics** • Prime Office Space

|                            | 1 MILE    | 2 MILE    | 3 MILE    |
|----------------------------|-----------|-----------|-----------|
| Population                 | 11,023    | 39,102    | 85,935    |
| Households                 | 4,590     | 16,153    | 35,759    |
| Average Household Income   | \$197,727 | \$208,778 | \$186,234 |
| Per Capita Income          | \$82,517  | \$86,316  | \$77,548  |
| Total Number of Businesses | 1,414     | 4,434     | 8,620     |
| Total Number of Employees  | 9,939